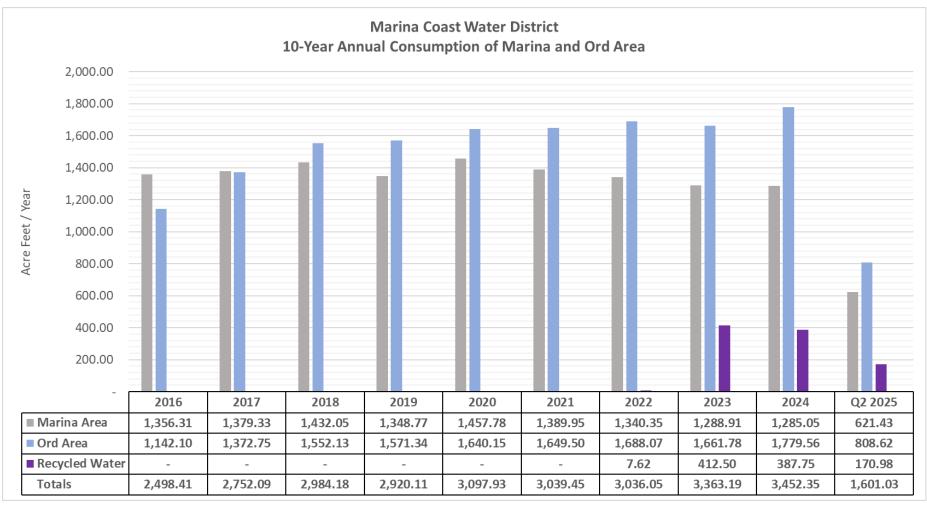

#### 8. Consent Calendar

- A. Receive and File the Check Register for the Month of June 2025 (Page 2)
- B. Approve the Draft Minutes of the Regular Joint Board/GSA Meeting of May 19, 2025 (Page 12)
- C. Approve the Draft Minutes of the Regular Joint Board/GSA Meeting of June 16, 2025 (Page 19)
- D. Receive the 2nd Quarter 2025 MCWD Water Consumption and Wastewater Flow Report (Page 26)
- E. Adopt Resolution No. 2025-40 to Amend FY 2025-2026 Capital Improvement Program (CIP) Budget for the Construction of CIP Project Pure Water Monterey (PWM) Turnouts at Armstrong Ranch Project (RW-2401) (Page 35)