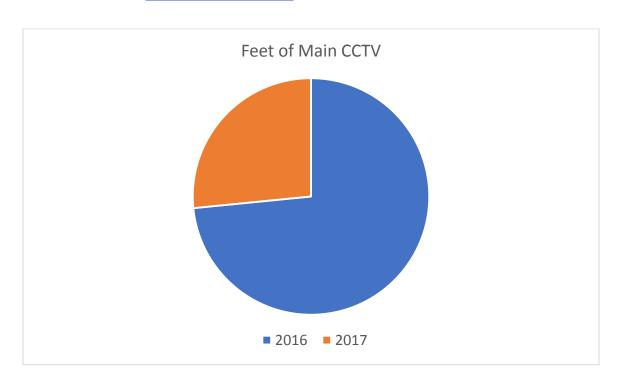

#### Feet of Sewer Mains CCTV by Month

| 2016                     | Feet of Main CCTV |
|--------------------------|-------------------|
| January                  | 2,282             |
| February                 | 15,398            |
| March                    | 12,054            |
| April                    | 15,918            |
| May                      | 9,771             |
| June                     | 10,600            |
| July                     | 1,152             |
| August                   | 12,808            |
| September                | 4,192             |
| October                  | 14,268            |
| November                 | 14,202            |
| December                 | 3,378             |
| <b>Total Feet Jetted</b> | 116,020           |

| 2017              | Feet of Main CCTV |
|-------------------|-------------------|
| January           | 5,382             |
| February          | 1,592             |
| March             | 5,666             |
| April             | 5,844             |
| May               | 2,766             |
| June              | 6,036             |
| July              | 347               |
| August            | 773               |
| September         | 5,351             |
| October           | 8,277             |
| November          | 0                 |
| December          | 0                 |
| Total Feet Jetted | 41,983            |