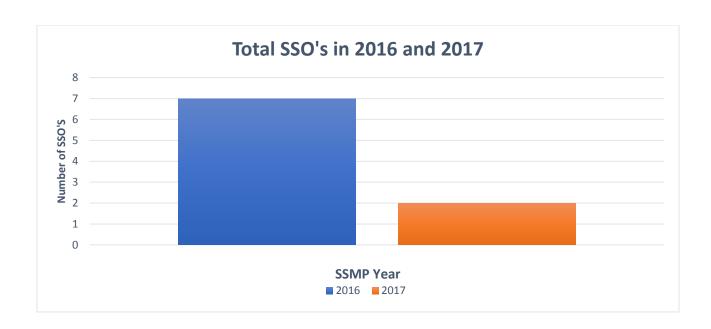

#### Yearly SSO Comparison Charts CY 2016 & CY 2017

# Certified SSO's from January 2016-January 2018

| Event<br>ID | <u>Cert</u><br><u>Step</u> | Version | Region | <u>Type</u> | <u>Category</u> | <u>Spill</u><br><u>Volume</u> | Collection System     | WDID      | <u>Spill Start</u>     | Location Name                                           | Address |
|-------------|----------------------------|---------|--------|-------------|-----------------|-------------------------------|-----------------------|-----------|------------------------|---------------------------------------------------------|---------|
| 834200      | Certified                  | 1.0     | 3      | SSO         | Category<br>3   | 50                            | Marina Coast Wd<br>CS | 3SSO10287 | 2017-04-01<br>16:30:00 | 303 Ardennes Circle                                     | CA      |
| 832927      | Certified                  | 1.0     | 3      | SSO         | Category<br>3   | 100                           | Marina Coast Wd<br>CS | 3SSO10287 | 2017-02-16<br>00:00:00 | 230 Cosky Drive                                         | CA      |
| 831206      | Certified                  | 1.1     | 3      | SSO         | Category<br>2   | 1200                          | Marina Coast Wd<br>CS | 3SSO10287 | 2016-12-28<br>00:00:00 | Manhole D464                                            | CA      |
| 828622      | Certified                  | 1.0     | 3      | SSO         | Category<br>3   | 4                             | Marina Coast Wd<br>CS | 3SSO10287 | 2016-09-23<br>00:00:00 | General Jim Moore Bvd. South of Fist St.<br>Seaside, CA | CA      |
| 828118      | Certified                  | 1.0     | 3      | SSO         | Category<br>2   | 110500                        | Marina Coast Wd<br>CS | 3SSO10287 | 2016-09-08<br>00:00:00 | Monterey Rd./Coe Ave Seaside CA                         | CA      |
| 827380      | Certified                  | 1.0     | 3      | SSO         | Category<br>3   | 2                             | Marina Coast Wd<br>CS | 3SSO10287 | 2016-08-16<br>00:00:00 | Dunes Drive Lift Station                                | CA      |
| 824594      | Certified                  | 1.1     | 3      | SSO         | Category<br>2   | 2000                          | Marina Coast Wd<br>CS | 3SSO10287 | 2016-05-15<br>00:00:00 | Noumea and Bataan                                       | CA      |
| 822828      | Certified                  | 1.0     | 3      | SSO         | Category<br>2   | 43000                         | Marina Coast Wd<br>CS | 3SSO10287 | 2016-03-09<br>00:00:00 | West of 358/360 Buna Road, Seaside , CA                 | CA      |
| 822755      | Certified                  | 1.1     | 3      | SSO         | Category<br>2   | 1500                          | Marina Coast Wd<br>CS | 3SSO10287 | 2016-03-07<br>00:00:00 | Ord Village Lift Station                                | CA      |