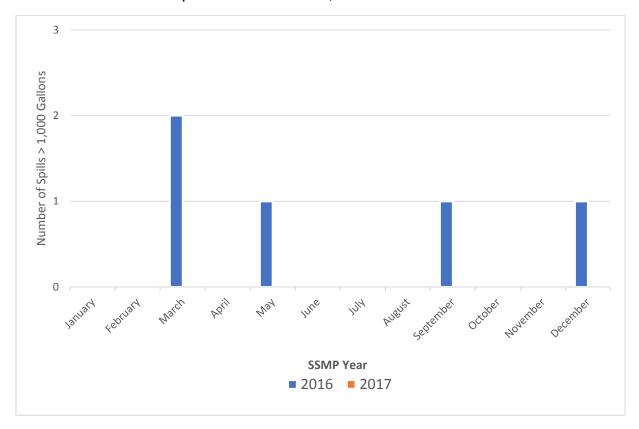

#### Number of Spills Greater Than 1,000 Gallons CY 2016-CY 2018

<sup>\*</sup>No spills in 2017 were greater than 1,000 gallons

## Spills Volumes by Month

| 2016                  | Category | Volume (gallons) |
|-----------------------|----------|------------------|
| January               |          |                  |
| February              |          |                  |
| March (2 Spills)      | 2        | 1,500 & 43,000   |
| April                 |          |                  |
| May                   | 2        | 2,000            |
| June                  |          |                  |
| July                  |          |                  |
| August                | 3        | 2                |
| September ( 2 Spills) | 2 & 3    | 110,500 & 4      |
| October               |          |                  |
| November              |          |                  |
| December              | 2        | 1,200            |
| <b>Total Gallons</b>  |          | 158,206          |

| 2017                 | Category | Volume (gallons) |
|----------------------|----------|------------------|
| January              |          |                  |
| February             | 3        | 100              |
| March                |          |                  |
| April                | 3        | 50               |
| May                  |          |                  |
| June                 |          |                  |
| July                 |          |                  |
| August               |          |                  |
| September            |          |                  |
| October              |          |                  |
| November             |          |                  |
| December             |          |                  |
| <b>Total Gallons</b> |          | 150              |