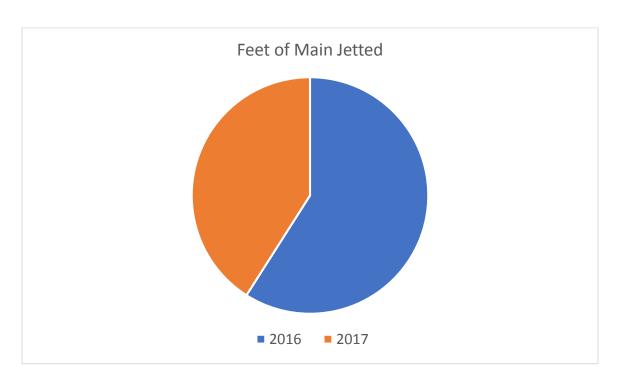

#### Feet of Sewer Mains Jetted by Month

| 2016                     | Feet of Main Jetted |
|--------------------------|---------------------|
| January                  | 41,405              |
| February                 | 48,860              |
| March                    | 35,031              |
| April                    | 24,547              |
| May                      | 25,674              |
| June                     | 25,358              |
| July                     | 23,226              |
| August                   | 26,311              |
| September                | 42,597              |
| October                  | 38,328              |
| November                 | 18,963              |
| December                 | 28,505              |
| <b>Total Feet Jetted</b> | 378,802             |

| 2017                     | Feet of Main Jetted |
|--------------------------|---------------------|
| January                  | 31,256              |
| February                 | 12,284              |
| March                    | 12,841              |
| April                    | 21,056              |
| May                      | 21,257              |
| June                     | 20,741              |
| July                     | 32,038              |
| August                   | 29,402              |
| September                | 30,722              |
| October                  | 27,790              |
| November                 | 15,605              |
| December                 | 7,973               |
| <b>Total Feet Jetted</b> | 262,966             |