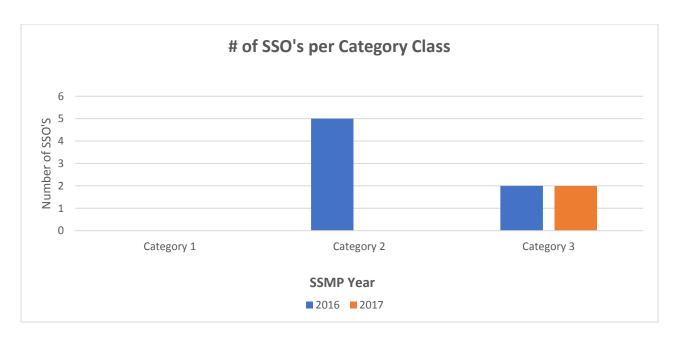

#### Yearly SSO Comparison Charts CY 2016 & CY 2017

# Certified SSO's from January 2016-January 2018

| Event<br>ID | <u>Cert</u><br><u>Step</u> | Version | Region | <u>Type</u> | <u>Category</u> | <u>Spill</u><br><u>Volume</u> | Collection System     | WDID      | <u>Spill Start</u>     | Location Name                                           | Address |
|-------------|----------------------------|---------|--------|-------------|-----------------|-------------------------------|-----------------------|-----------|------------------------|---------------------------------------------------------|---------|
| 834200      | Certified                  | 1.0     | 3      | SSO         | Category<br>3   | 50                            | Marina Coast Wd<br>CS | 3SSO10287 | 2017-04-01<br>16:30:00 | 303 Ardennes Circle                                     | CA      |
| 832927      | Certified                  | 1.0     | 3      | SSO         | Category<br>3   | 100                           | Marina Coast Wd<br>CS | 3SSO10287 | 2017-02-16<br>00:00:00 | 230 Cosky Drive                                         | CA      |
| 831206      | Certified                  | 1.1     | 3      | SSO         | Category<br>2   | 1200                          | Marina Coast Wd<br>CS | 3SSO10287 | 2016-12-28<br>00:00:00 | Manhole D464                                            | CA      |
| 828622      | Certified                  | 1.0     | 3      | SSO         | Category<br>3   | 4                             | Marina Coast Wd<br>CS | 3SSO10287 | 2016-09-23<br>00:00:00 | General Jim Moore Bvd. South of Fist St.<br>Seaside, CA | CA      |
| 828118      | Certified                  | 1.0     | 3      | SSO         | Category<br>2   | 110500                        | Marina Coast Wd<br>CS | 3SSO10287 | 2016-09-08<br>00:00:00 | Monterey Rd./Coe Ave Seaside CA                         | CA      |
| 827380      | Certified                  | 1.0     | 3      | SSO         | Category<br>3   | 2                             | Marina Coast Wd<br>CS | 3SSO10287 | 2016-08-16<br>00:00:00 | Dunes Drive Lift Station                                | CA      |
| 824594      | Certified                  | 1.1     | 3      | SSO         | Category<br>2   | 2000                          | Marina Coast Wd<br>CS | 3SSO10287 | 2016-05-15<br>00:00:00 | Noumea and Bataan                                       | CA      |
| 822828      | Certified                  | 1.0     | 3      | SSO         | Category<br>2   | 43000                         | Marina Coast Wd<br>CS | 3SSO10287 | 2016-03-09<br>00:00:00 | West of 358/360 Buna Road, Seaside , CA                 | CA      |
| 822755      | Certified                  | 1.1     | 3      | SSO         | Category<br>2   | 1500                          | Marina Coast Wd<br>CS | 3SSO10287 | 2016-03-07<br>00:00:00 | Ord Village Lift Station                                | CA      |